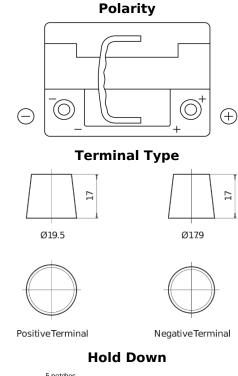

## **AGM FK620**

| Part number                    | FK620         |
|--------------------------------|---------------|
| Technology                     | AGM           |
| EAN/GTIN                       | 3661024047395 |
| Voltage                        | 12 V          |
| Capacity                       | 62.0 Ah       |
| CCA                            | 680 A         |
| Length                         | 242 mm        |
| Width                          | 175 mm        |
| Height                         | 190 mm        |
| Box size                       | L02           |
| Polarity                       | ETN 0         |
| Terminal Type                  | EN taper post |
| Hold Down                      | B13           |
| Weights (subject of variation) | 17.90 kg      |