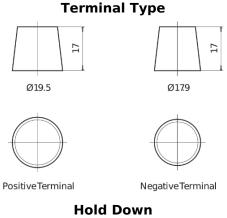

## **AGM FK508**

| Part number                    | FK508         |
|--------------------------------|---------------|
| Technology                     | AGM           |
| EAN/GTIN                       | 3661024046442 |
| Voltage                        | 12 V          |
| Capacity                       | 50.0 Ah       |
| CCA                            | 800 A         |
| Length                         | 260 mm        |
| Width                          | 173 mm        |
| Height                         | 206 mm        |
| Box size                       | G34           |
| Polarity                       | ETN 9         |
| Terminal Type                  | EN taper post |
| Hold Down                      | B7            |
| Weights (subject of variation) | 17.50 kg      |