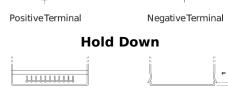

## **AGM FK508**

| Part number                    | FK508         |
|--------------------------------|---------------|
| Technology                     | AGM           |
| EAN/GTIN                       | 3661024046442 |
| Voltage                        | 12 V          |
| Capacity                       | 50.0 Ah       |
| CCA                            | 800 A         |
| Length                         | 260 mm        |
| Width                          | 173 mm        |
| Height                         | 206 mm        |
| Box size                       | G34           |
| Polarity                       | ETN 9         |
| Terminal Type                  | EN taper post |
| Hold Down                      | B7            |
| Weights (subject of variation) | 17.50 kg      |