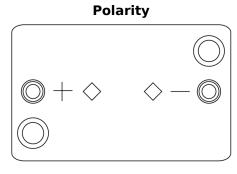

## **AGM FK508**

| Part number                    | FK508         |
|--------------------------------|---------------|
| Technology                     | AGM           |
| EAN/GTIN                       | 3661024046442 |
| Voltage                        | 12 V          |
| Capacity                       | 50.0 Ah       |
| CCA                            | 800 A         |
| Length                         | 260 mm        |
| Width                          | 173 mm        |
| Height                         | 206 mm        |
| Box size                       | G34           |
| Polarity                       | ETN 9         |
| Terminal Type                  | EN taper post |
| Hold Down                      | B7            |
| Weights (subject of variation) | 17.50 kg      |