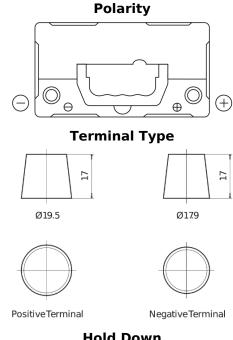

## **AGM FK454**

| Part number                    | FK454         |
|--------------------------------|---------------|
| Technology                     | AGM           |
| EAN/GTIN                       | 3661024047494 |
| Voltage                        | 12 V          |
| Capacity                       | 45.0 Ah       |
| CCA                            | 380 A         |
| Length                         | 237 mm        |
| Width                          | 127 mm        |
| Height                         | 227 mm        |
| Box size                       | B24           |
| Polarity                       | ETN 0         |
| Terminal Type                  | EN taper post |
| Hold Down                      | В0            |
| Weights (subject of variation) | 13.50 kg      |
|                                |               |