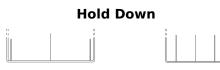

## **AGM FK454**

| Part number                    | FK454         |
|--------------------------------|---------------|
| Technology                     | AGM           |
| EAN/GTIN                       | 3661024047494 |
| Voltage                        | 12 V          |
| Capacity                       | 45.0 Ah       |
| CCA                            | 380 A         |
| Length                         | 237 mm        |
| Width                          | 127 mm        |
| Height                         | 227 mm        |
| Box size                       | B24           |
| Polarity                       | ETN 0         |
| Terminal Type                  | EN taper post |
| Hold Down                      | В0            |
| Weights (subject of variation) | 13.50 kg      |
|                                |               |