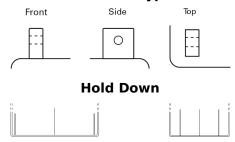

## **Start-Stop Auxiliary FK143**

| Part number   | FK143         |
|---------------|---------------|
| Technology    | AGM           |
| EAN/GTIN      | 3661024046466 |
| Voltage       | 12 V          |
| Capacity      | 14.0 Ah       |
| CCA           | 80 A          |
| Length        | 150 mm        |
| Width         | 100 mm        |
| Height        | 100 mm        |
| Box size      | C76           |
| Polarity      | ETN 3         |
| Terminal Type | Screwed/Lug   |
| Hold Down     | В0            |