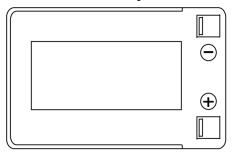

## **Start-Stop Auxiliary FK143**

| Part number   | FK143         |
|---------------|---------------|
| Technology    | AGM           |
| EAN/GTIN      | 3661024046466 |
| Voltage       | 12 V          |
| Capacity      | 14.0 Ah       |
| CCA           | 80 A          |
| Length        | 150 mm        |
| Width         | 100 mm        |
| Height        | 100 mm        |
| Box size      | C76           |
| Polarity      | ETN 3         |
| Terminal Type | Screwed/Lug   |
| Hold Down     | В0            |

## **Polarity**

## **Terminal Type**

Design, features and specifications are subject to change without notice. We disclaim any representation or warranty, express or implied, concerning the data or recommendations, and in no event shall be liable for any loss or damage claimed to have arisen as a result. Some products may not be available in your local market.