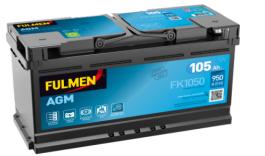

## **AGM FK1050**

| Part number                    | FK1050        |
|--------------------------------|---------------|
| Technology                     | AGM           |
| EAN/GTIN                       | 3661024046299 |
| Voltage                        | 12 V          |
| Capacity                       | 105.0 Ah      |
| CCA                            | 950 A         |
| Length                         | 392 mm        |
| Width                          | 175 mm        |
| Height                         | 190 mm        |
| Box size                       | L06           |
| Polarity                       | ETN 0         |
| Terminal Type                  | EN taper post |
| Hold Down                      | B13           |
| Weights (subject of variation) | 29.00 kg      |