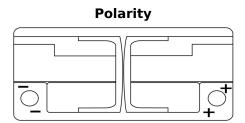

## **AGM FK1050**

| Part number                    | FK1050        |
|--------------------------------|---------------|
| Technology                     | AGM           |
| EAN/GTIN                       | 3661024046299 |
| Voltage                        | 12 V          |
| Capacity                       | 105.0 Ah      |
| CCA                            | 950 A         |
| Length                         | 392 mm        |
| Width                          | 175 mm        |
| Height                         | 190 mm        |
| Box size                       | L06           |
| Polarity                       | ETN 0         |
| Terminal Type                  | EN taper post |
| Hold Down                      | B13           |
| Weights (subject of variation) | 29.00 kg      |

## **Terminal Type**

PositiveTerminal

NegativeTerminal

Ø17.9

17

Hold Down

Design, features and specifications are subject to change without notice. We disclaim any representation or warranty, express or implied, concerning the data or recommendations, and in no event shall be liable for any loss or damage claimed to have arisen as a result. Some products may not be available in your local market.