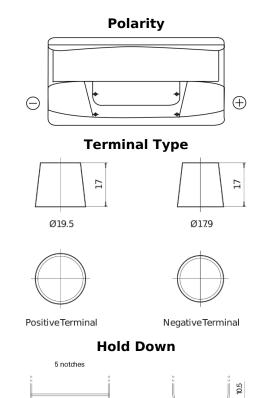

## PowerPRO Agri&Construction FJ1000

| Part number                    | FJ1000        |
|--------------------------------|---------------|
| Technology                     | Flooded       |
| EAN/GTIN                       | 3661024046671 |
| Voltage                        | 12 V          |
| Capacity                       | 100.0 Ah      |
| CCA                            | 850 A         |
| Length                         | 353 mm        |
| Width                          | 175 mm        |
| Height                         | 190 mm        |
| Box size                       | L05           |
| Polarity                       | ETN 0         |
| Terminal Type                  | EN taper post |
| Hold Down                      | B13           |
| Weights (subject of variation) | 21.80 kg      |