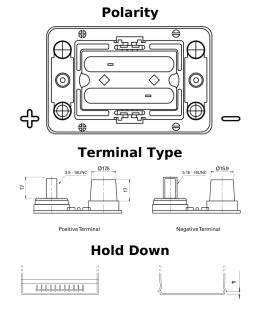

## PowerPRO Agri&Construction FJ050C

| Part number                    | FJ050C            |
|--------------------------------|-------------------|
| Technology                     | AGM               |
| EAN/GTIN                       | 3661024046664     |
| Voltage                        | 12 V              |
| Capacity                       | 50.0 Ah           |
| CCA                            | 800 A             |
| Length                         | 260 mm            |
| Width                          | 173 mm            |
| Height                         | 206 mm            |
| Box size                       | G34               |
| Polarity                       | ETN 1             |
| Terminal Type                  | SAE M 3/8"- 5/16" |
|                                | taper&stud        |
| Hold Down                      | B7                |
| Weights (subject of variation) | 17.90 kg          |