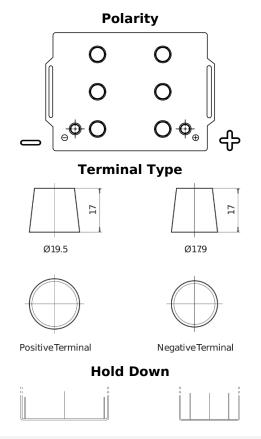

## StartPRO FG145A

| Part number                    | FG145A        |
|--------------------------------|---------------|
| Technology                     | Flooded       |
| EAN/GTIN                       | 3661024045551 |
| Voltage                        | 12 V          |
| Capacity                       | 145.0 Ah      |
| CCA                            | 1000 A        |
| Length                         | 360 mm        |
| Width                          | 253 mm        |
| Height                         | 240 mm        |
| Box size                       | F21           |
| Polarity                       | ETN 6         |
| Terminal Type                  | EN taper post |
| Hold Down                      | В0            |
| Weights (subject of variation) | 38.10 kg      |