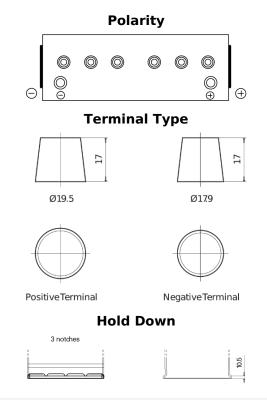

## StartPRO FG1402

| Part number                    | FG1402        |
|--------------------------------|---------------|
| Technology                     | Flooded       |
| EAN/GTIN                       | 3661024045346 |
| Voltage                        | 12 V          |
| Capacity                       | 140.0 Ah      |
| CCA                            | 900 A         |
| Length                         | 508 mm        |
| Width                          | 175 mm        |
| Height                         | 205 mm        |
| Box size                       | ATM           |
| Polarity                       | ETN 0         |
| Terminal Type                  | EN taper post |
| Hold Down                      | B1            |
| Weights (subject of variation) | 33.80 kg      |