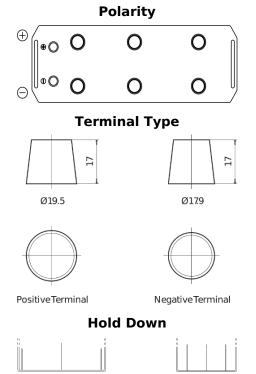

## StartPRO FG1353

| Part number                    | FG1353        |
|--------------------------------|---------------|
| Technology                     | Flooded       |
| EAN/GTIN                       | 3661024045544 |
| Voltage                        | 12 V          |
| Capacity                       | 135.0 Ah      |
| CCA                            | 1000 A        |
| Length                         | 514 mm        |
| Width                          | 218 mm        |
| Height                         | 210 mm        |
| Box size                       | DB9           |
| Polarity                       | ETN 3         |
| Terminal Type                  | EN taper post |
| Hold Down                      | В0            |
| Weights (subject of variation) | 39.80 kg      |