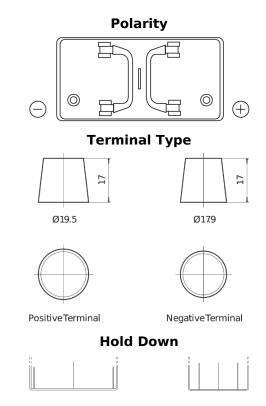

## StartPRO FG1250

| Part number                    | FG1250        |
|--------------------------------|---------------|
| Technology                     | Flooded       |
| EAN/GTIN                       | 3661024045407 |
| Voltage                        | 12 V          |
| Capacity                       | 125.0 Ah      |
| CCA                            | 760 A         |
| Length                         | 349 mm        |
| Width                          | 175 mm        |
| Height                         | 285 mm        |
| Box size                       | D03           |
| Polarity                       | ETN 0         |
| Terminal Type                  | EN taper post |
| Hold Down                      | В0            |
| Weights (subject of variation) | 29.50 kg      |