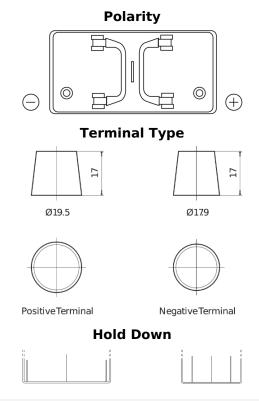

## StartPRO FG1100

| Part number                    | FG1100        |
|--------------------------------|---------------|
| Technology                     | Flooded       |
| EAN/GTIN                       | 3661024045377 |
| Voltage                        | 12 V          |
| Capacity                       | 110.0 Ah      |
| CCA                            | 750 A         |
| Length                         | 349 mm        |
| Width                          | 175 mm        |
| Height                         | 235 mm        |
| Box size                       | D02           |
| Polarity                       | ETN 0         |
| Terminal Type                  | EN taper post |
| Hold Down                      | В0            |
| Weights (subject of variation) | 25.40 kg      |