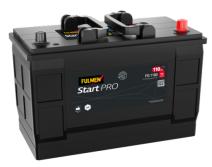

## StartPRO FG1100

| Part number                    | FG1100        |
|--------------------------------|---------------|
| Technology                     | Flooded       |
| EAN/GTIN                       | 3661024045377 |
| Voltage                        | 12 V          |
| Capacity                       | 110.0 Ah      |
| CCA                            | 750 A         |
| Length                         | 349 mm        |
| Width                          | 175 mm        |
| Height                         | 235 mm        |
| Box size                       | D02           |
| Polarity                       | ETN 0         |
| Terminal Type                  | EN taper post |
| Hold Down                      | В0            |
| Weights (subject of variation) | 25.40 kg      |