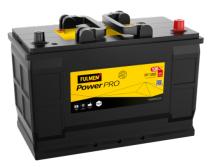

## PowerPRO FF1202

| Part number                    | FF1202        |
|--------------------------------|---------------|
| Technology                     | Flooded       |
| EAN/GTIN                       | 3661024045278 |
| Voltage                        | 12 V          |
| Capacity                       | 120.0 Ah      |
| CCA                            | 870 A         |
| Length                         | 349 mm        |
| Width                          | 175 mm        |
| Height                         | 235 mm        |
| Box size                       | D02           |
| Polarity                       | ETN 0         |
| Terminal Type                  | EN taper post |
| Hold Down                      | B1            |
| Weights (subject of variation) | 27.50 kg      |