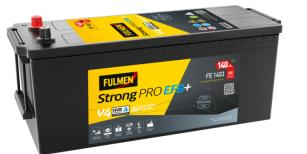

## StrongPRO EFB+ FE1403

| Part number         | FE1403        | Polarity                          |
|---------------------|---------------|-----------------------------------|
| Technology          | EFB           | ቍ <u><u></u></u>                  |
| EAN/GTIN            | 3661024045247 |                                   |
| Voltage             | 12 V          |                                   |
| Capacity            | 140.0 Ah      |                                   |
| CCA                 | 800 A         | Terminal Type                     |
| Length              | 513 mm        |                                   |
| Width               | 189 mm        |                                   |
| Height              | 223 mm        |                                   |
| Box size            | D04           | Ø19.5 Ø179                        |
| Polarity            | ETN 3         | $\frown$ $\frown$                 |
| Terminal Type       | EN taper post |                                   |
| Hold Down           | B0            |                                   |
| Weights (subject of | 38.20 kg      | PositiveTerminal NegativeTerminal |
| variation)          |               | Hold Down                         |
|                     |               |                                   |