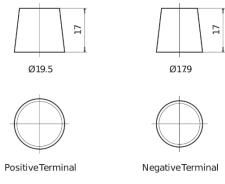

Part number                    | FD851T        |
|--------------------------------|---------------|
| Technology                     | GEL           |
| EAN/GTIN                       | 3661024047388 |
| Voltage                        | 12 V          |
| Capacity                       | 85.0 Ah       |
| CCA                            | 350 A         |
| Length                         | 349 mm        |
| Width                          | 175 mm        |
| Height                         | 235 mm        |
| Box size                       | D02           |
| Polarity                       | ETN 1         |
| Terminal Type                  | EN taper post |
| Hold Down                      | В0            |
| Weights (subject of variation) | 29.50 kg      |

# Polarity



## **Terminal Type**



### **Hold Down**



Design, features and specifications are subject to change without notice. We disclaim any representation or warranty, express or implied, concerning the data or recommendations, and in no event shall be liable for any loss or damage claimed to have arisen as a result. Some products may not be available in your local market.