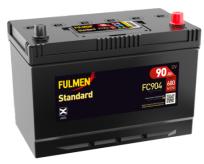

## Standard FC904

| Part number                    | FC904         |
|--------------------------------|---------------|
| Technology                     | Flooded       |
| EAN/GTIN                       | 3661024044752 |
| Voltage                        | 12 V          |
| Capacity                       | 90.0 Ah       |
| CCA                            | 680 A         |
| Length                         | 306 mm        |
| Width                          | 173 mm        |
| Height                         | 222 mm        |
| Box size                       | D31           |
| Polarity                       | ETN 0         |
| Terminal Type                  | EN taper post |
| Hold Down                      | Korean B1     |
| Weights (subject of variation) | 19.90 kg      |