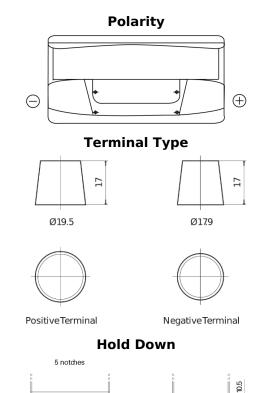

## Standard FC900

| Part number                    | FC900         |
|--------------------------------|---------------|
| Technology                     | Flooded       |
| EAN/GTIN                       | 3661024044837 |
| Voltage                        | 12 V          |
| Capacity                       | 90.0 Ah       |
| CCA                            | 720 A         |
| Length                         | 353 mm        |
| Width                          | 175 mm        |
| Height                         | 190 mm        |
| Box size                       | L05           |
| Polarity                       | ETN 0         |
| Terminal Type                  | EN taper post |
| Hold Down                      | B13           |
| Weights (subject of variation) | 20.50 kg      |