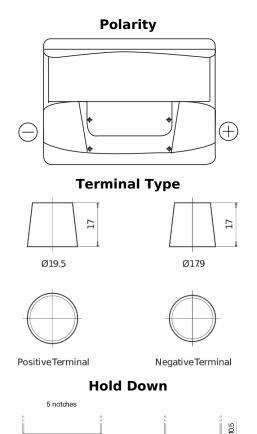

## Standard FC550

| Part number                    | FC550         |
|--------------------------------|---------------|
| Technology                     | Flooded       |
| EAN/GTIN                       | 3661024044806 |
| Voltage                        | 12 V          |
| Capacity                       | 55.0 Ah       |
| CCA                            | 460 A         |
| Length                         | 242 mm        |
| Width                          | 175 mm        |
| Height                         | 190 mm        |
| Box size                       | L02           |
| Polarity                       | ETN 0         |
| Terminal Type                  | EN taper post |
| Hold Down                      | B13           |
| Weights (subject of variation) | 13.50 kg      |