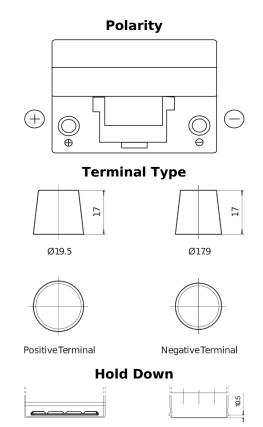

## Formula FB955

| Part number                    | FB955         |
|--------------------------------|---------------|
| Technology                     | Flooded       |
| EAN/GTIN                       | 3661024044462 |
| Voltage                        | 12 V          |
| Capacity                       | 95.0 Ah       |
| CCA                            | 760 A         |
| Length                         | 306 mm        |
| Width                          | 173 mm        |
| Height                         | 222 mm        |
| Box size                       | D31           |
| Polarity                       | ETN 1         |
| Terminal Type                  | EN taper post |
| Hold Down                      | Korean B1     |
| Weights (subject of variation) | 20.60 kg      |