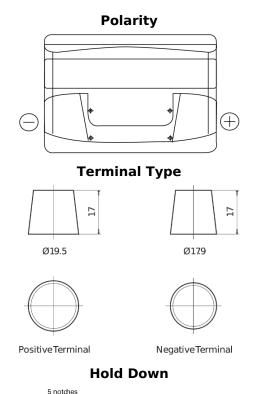

## Formula FB802

| Part number                    | FB802         |
|--------------------------------|---------------|
| Technology                     | Flooded       |
| EAN/GTIN                       | 3661024044653 |
| Voltage                        | 12 V          |
| Capacity                       | 80.0 Ah       |
| CCA                            | 700 A         |
| Length                         | 315 mm        |
| Width                          | 175 mm        |
| Height                         | 175 mm        |
| Box size                       | LB4           |
| Polarity                       | ETN 0         |
| Terminal Type                  | EN taper post |
| Hold Down                      | B13           |
| Weights (subject of variation) | 17.80 kg      |