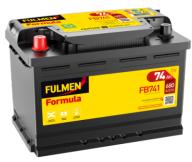

## Formula FB741

loss or damage claimed to have arisen as a result. Some products may not be available in your local market.

| Part number                    | FB741         |
|--------------------------------|---------------|
| Technology                     | Flooded       |
| EAN/GTIN                       | 3661024044561 |
| Voltage                        | 12 V          |
| Capacity                       | 74.0 Ah       |
| CCA                            | 680 A         |
| Length                         | 278 mm        |
| Width                          | 175 mm        |
| Height                         | 190 mm        |
| Box size                       | L03           |
| Polarity                       | ETN 1         |
| Terminal Type                  | EN taper post |
| Hold Down                      | B13           |
| Weights (subject of variation) | 16.60 kg      |