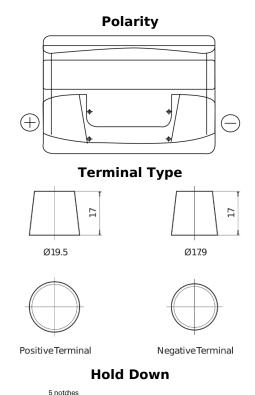

## Formula FB741

loss or damage claimed to have arisen as a result. Some products may not be available in your local market.

| Part number                    | FB741         |
|--------------------------------|---------------|
| Technology                     | Flooded       |
| EAN/GTIN                       | 3661024044561 |
| Voltage                        | 12 V          |
| Capacity                       | 74.0 Ah       |
| CCA                            | 680 A         |
| Length                         | 278 mm        |
| Width                          | 175 mm        |
| Height                         | 190 mm        |
| Box size                       | L03           |
| Polarity                       | ETN 1         |
| Terminal Type                  | EN taper post |
| Hold Down                      | B13           |
| Weights (subject of variation) | 16.60 kg      |