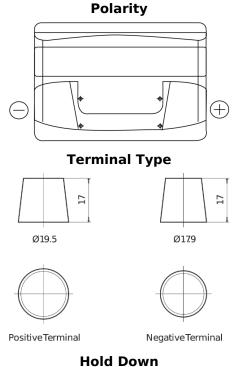

## Formula FB740

| Part number                    | FB740         |
|--------------------------------|---------------|
| Technology                     | Flooded       |
| EAN/GTIN                       | 3661024044554 |
| Voltage                        | 12 V          |
| Capacity                       | 74.0 Ah       |
| CCA                            | 680 A         |
| Length                         | 278 mm        |
| Width                          | 175 mm        |
| Height                         | 190 mm        |
| Box size                       | L03           |
| Polarity                       | ETN 0         |
| Terminal Type                  | EN taper post |
| Hold Down                      | B13           |
| Weights (subject of variation) | 16.60 kg      |