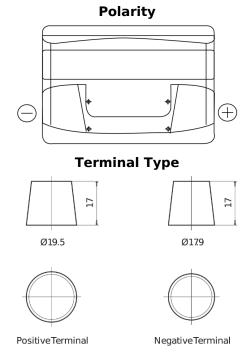

## Formula FB712

| Part number                    | FB712         |
|--------------------------------|---------------|
| Technology                     | Flooded       |
| EAN/GTIN                       | 3661024044646 |
| Voltage                        | 12 V          |
| Capacity                       | 71.0 Ah       |
| CCA                            | 670 A         |
| Length                         | 278 mm        |
| Width                          | 175 mm        |
| Height                         | 175 mm        |
| Box size                       | LB3           |
| Polarity                       | ETN 0         |
| Terminal Type                  | EN taper post |
| Hold Down                      | B13           |
| Weights (subject of variation) | 15.30 kg      |