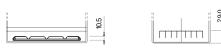

## Polarity H Terminal Type Ø19.5

## **Hold Down**

**NegativeTerminal** 

PositiveTerminal

Design, features and specifications are subject to change without notice. We disclaim any representation or warranty, express or implied, concerning the data or recommendations, and in no event shall be liable for any loss or damage claimed to have arisen as a result. Some products may not be available in your local market.