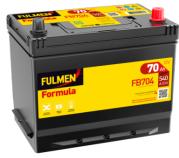

## Formula FB704

| Part number                    | FB704         |
|--------------------------------|---------------|
| Technology                     | Flooded       |
| EAN/GTIN                       | 3661024044431 |
| Voltage                        | 12 V          |
| Capacity                       | 70.0 Ah       |
| CCA                            | 540 A         |
| Length                         | 270 mm        |
| Width                          | 173 mm        |
| Height                         | 222 mm        |
| Box size                       | D26           |
| Polarity                       | ETN 0         |
| Terminal Type                  | EN taper post |
| Hold Down                      | Korean B1+B6  |
| Weights (subject of variation) | 16.10 kg      |