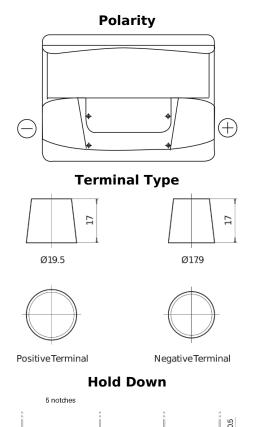

## Formula FB620

| Part number                    | FB620         |
|--------------------------------|---------------|
| Technology                     | Flooded       |
| EAN/GTIN                       | 3661024044530 |
| Voltage                        | 12 V          |
| Capacity                       | 62.0 Ah       |
| CCA                            | 540 A         |
| Length                         | 242 mm        |
| Width                          | 175 mm        |
| Height                         | 190 mm        |
| Box size                       | L02           |
| Polarity                       | ETN 0         |
| Terminal Type                  | EN taper post |
| Hold Down                      | B13           |
| Weights (subject of variation) | 14.20 kg      |