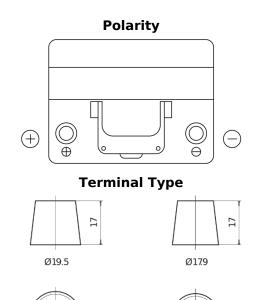

## Formula FB605

| Part number                    | FB605         |
|--------------------------------|---------------|
| Technology                     | Flooded       |
| EAN/GTIN                       | 3661024044424 |
| Voltage                        | 12 V          |
| Capacity                       | 60.0 Ah       |
| CCA                            | 480 A         |
| Length                         | 230 mm        |
| Width                          | 173 mm        |
| Height                         | 222 mm        |
| Box size                       | D23           |
| Polarity                       | ETN 1         |
| Terminal Type                  | EN taper post |
| Hold Down                      | Korean B1     |
| Weights (subject of variation) | 14.60 kg      |

NegativeTerminal

PositiveTerminal

Design, features and specifications are subject to change without notice. We disclaim any representation or warranty, express or implied, concerning the data or recommendations, and in no event shall be liable for any loss or damage claimed to have arisen as a result. Some products may not be available in your local market.