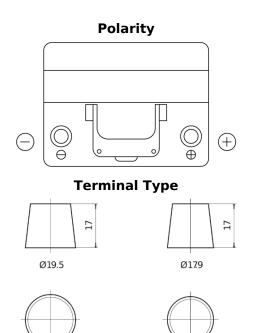

## Formula FB604

| Part number                    | FB604         |
|--------------------------------|---------------|
| Technology                     | Flooded       |
| EAN/GTIN                       | 3661024044417 |
| Voltage                        | 12 V          |
| Capacity                       | 60.0 Ah       |
| CCA                            | 480 A         |
| Length                         | 230 mm        |
| Width                          | 173 mm        |
| Height                         | 222 mm        |
| Box size                       | D23           |
| Polarity                       | ETN 0         |
| Terminal Type                  | EN taper post |
| Hold Down                      | Korean B1     |
| Weights (subject of variation) | 14.60 kg      |

**Hold Down** 

NegativeTerminal

PositiveTerminal

Design, features and specifications are subject to change without notice. We disclaim any representation or warranty, express or implied, concerning the data or recommendations, and in no event shall be liable for any loss or damage claimed to have arisen as a result. Some products may not be available in your local market.