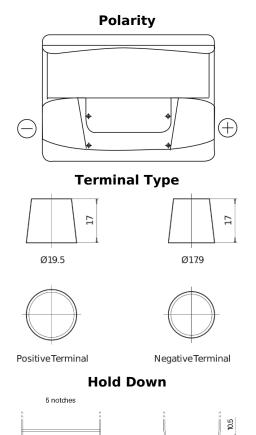

## Formula FB602

| Part number                    | FB602         |
|--------------------------------|---------------|
| Technology                     | Flooded       |
| EAN/GTIN                       | 3661024044639 |
| Voltage                        | 12 V          |
| Capacity                       | 60.0 Ah       |
| CCA                            | 540 A         |
| Length                         | 242 mm        |
| Width                          | 175 mm        |
| Height                         | 175 mm        |
| Box size                       | LB2           |
| Polarity                       | ETN 0         |
| Terminal Type                  | EN taper post |
| Hold Down                      | B13           |
| Weights (subject of variation) | 12.90 kg      |