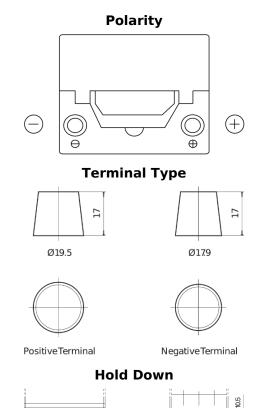

## Formula FB504

| Part number                    | FB504         |
|--------------------------------|---------------|
| Technology                     | Flooded       |
| EAN/GTIN                       | 3661024044400 |
| Voltage                        | 12 V          |
| Capacity                       | 50.0 Ah       |
| CCA                            | 360 A         |
| Length                         | 200 mm        |
| Width                          | 173 mm        |
| Height                         | 222 mm        |
| Box size                       | D20           |
| Polarity                       | ETN 0         |
| Terminal Type                  | EN taper post |
| Hold Down                      | Korean B1     |
| Weights (subject of variation) | 12.90 kg      |