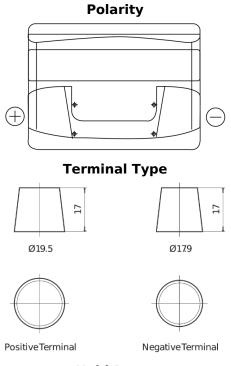

## Formula FB501

| Part number                    | FB501         |
|--------------------------------|---------------|
| Technology                     | Flooded       |
| EAN/GTIN                       | 3661024044523 |
| Voltage                        | 12 V          |
| Capacity                       | 50.0 Ah       |
| CCA                            | 450 A         |
| Length                         | 207 mm        |
| Width                          | 175 mm        |
| Height                         | 190 mm        |
| Box size                       | L01           |
| Polarity                       | ETN 1         |
| Terminal Type                  | EN taper post |
| Hold Down                      | B13           |
| Weights (subject of variation) | 12.20 kg      |