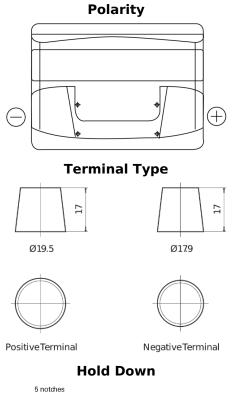

## Formula FB500

| Part number                    | FB500         |
|--------------------------------|---------------|
| Technology                     | Flooded       |
| EAN/GTIN                       | 3661024044516 |
| Voltage                        | 12 V          |
| Capacity                       | 50.0 Ah       |
| CCA                            | 450 A         |
| Length                         | 207 mm        |
| Width                          | 175 mm        |
| Height                         | 190 mm        |
| Box size                       | L01           |
| Polarity                       | ETN 0         |
| Terminal Type                  | EN taper post |
| Hold Down                      | B13           |
| Weights (subject of variation) | 12.20 kg      |