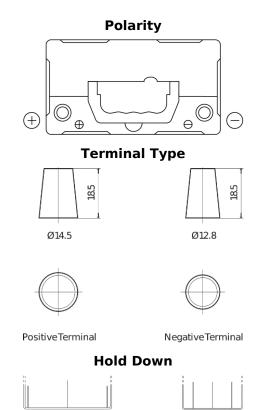

## Formula FB457

| Part number                    | FB457          |
|--------------------------------|----------------|
| Technology                     | Flooded        |
| EAN/GTIN                       | 3661024044363  |
| Voltage                        | 12 V           |
| Capacity                       | 45.0 Ah        |
| CCA                            | 330 A          |
| Length                         | 237 mm         |
| Width                          | 127 mm         |
| Height                         | 227 mm         |
| Box size                       | B24            |
| Polarity                       | ETN 1          |
| Terminal Type                  | JIS taper post |
| Hold Down                      | В0             |
| Weights (subject of variation) | 11.40 kg       |