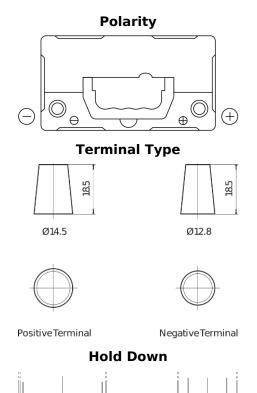

## Formula FB456

| Part number                    | FB456          |
|--------------------------------|----------------|
| Technology                     | Flooded        |
| EAN/GTIN                       | 3661024044356  |
| Voltage                        | 12 V           |
| Capacity                       | 45.0 Ah        |
| CCA                            | 330 A          |
| Length                         | 237 mm         |
| Width                          | 127 mm         |
| Height                         | 227 mm         |
| Box size                       | B24            |
| Polarity                       | ETN 0          |
| Terminal Type                  | JIS taper post |
| Hold Down                      | В0             |
| Weights (subject of variation) | 11.40 kg       |