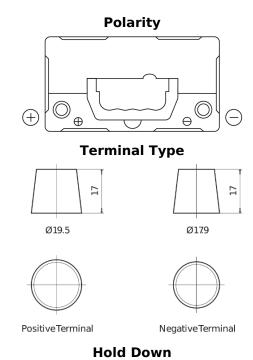

## Formula FB455

| Part number                    | FB455         |
|--------------------------------|---------------|
| Technology                     | Flooded       |
| EAN/GTIN                       | 3661024044387 |
| Voltage                        | 12 V          |
| Capacity                       | 45.0 Ah       |
| CCA                            | 330 A         |
| Length                         | 237 mm        |
| Width                          | 127 mm        |
| Height                         | 227 mm        |
| Box size                       | B24           |
| Polarity                       | ETN 1         |
| Terminal Type                  | EN taper post |
| Hold Down                      | В0            |
| Weights (subject of variation) | 11.40 kg      |