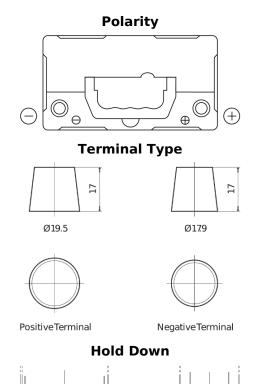

## Formula FB454

| Part number                    | FB454         |
|--------------------------------|---------------|
| Technology                     | Flooded       |
| EAN/GTIN                       | 3661024044370 |
| Voltage                        | 12 V          |
| Capacity                       | 45.0 Ah       |
| CCA                            | 330 A         |
| Length                         | 237 mm        |
| Width                          | 127 mm        |
| Height                         | 227 mm        |
| Box size                       | B24           |
| Polarity                       | ETN 0         |
| Terminal Type                  | EN taper post |
| Hold Down                      | В0            |
| Weights (subject of variation) | 11.40 kg      |