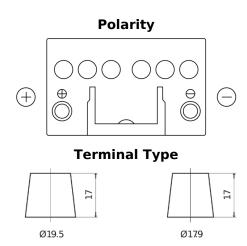

## Formula FB451

| Part number                    | FB451         |
|--------------------------------|---------------|
| Technology                     | Flooded       |
| EAN/GTIN                       | 3661024044486 |
| Voltage                        | 12 V          |
| Capacity                       | 45.0 Ah       |
| CCA                            | 330 A         |
| Length                         | 220 mm        |
| Width                          | 135 mm        |
| Height                         | 225 mm        |
| Box size                       | E02           |
| Polarity                       | ETN 1         |
| Terminal Type                  | EN taper post |
| Hold Down                      | B1            |
| Weights (subject of variation) | 12.50 kg      |