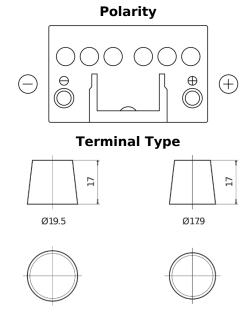

## Formula FB450

| Part number                    | FB450         |
|--------------------------------|---------------|
| Technology                     | Flooded       |
| EAN/GTIN                       | 3661024044493 |
| Voltage                        | 12 V          |
| Capacity                       | 45.0 Ah       |
| CCA                            | 330 A         |
| Length                         | 220 mm        |
| Width                          | 135 mm        |
| Height                         | 225 mm        |
| Box size                       | E02           |
| Polarity                       | ETN 0         |
| Terminal Type                  | EN taper post |
| Hold Down                      | B1            |
| Weights (subject of variation) | 12.50 kg      |

## Hold Down 3 notches

NegativeTerminal

PositiveTerminal

Design, features and specifications are subject to change without notice. We disclaim any representation or warranty, express or implied, concerning the data or recommendations, and in no event shall be liable for any loss or damage claimed to have arisen as a result. Some products may not be available in your local market.