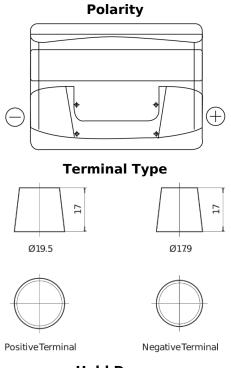

## Formula FB442

| Part number                    | FB442         |
|--------------------------------|---------------|
| Technology                     | Flooded       |
| EAN/GTIN                       | 3661024044608 |
| Voltage                        | 12 V          |
| Capacity                       | 44.0 Ah       |
| CCA                            | 420 A         |
| Length                         | 207 mm        |
| Width                          | 175 mm        |
| Height                         | 175 mm        |
| Box size                       | LB1           |
| Polarity                       | ETN 0         |
| Terminal Type                  | EN taper post |
| Hold Down                      | B13           |
| Weights (subject of variation) | 10.60 kg      |

## **Hold Down**

Design, features and specifications are subject to change without notice. We disclaim any representation or warranty, express or implied, concerning the data or recommendations, and in no event shall be liable for any loss or damage claimed to have arisen as a result. Some products may not be available in your local market.