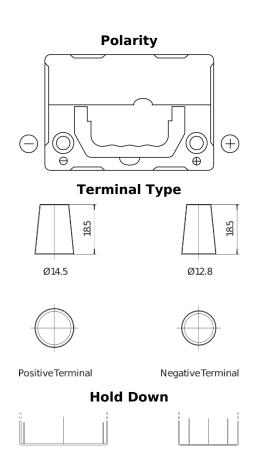

## Formula FB356

| Part number                    | FB356          |
|--------------------------------|----------------|
| Technology                     | Flooded        |
| EAN/GTIN                       | 3661024044332  |
| Voltage                        | 12 V           |
| Capacity                       | 35.0 Ah        |
| CCA                            | 240 A          |
| Length                         | 187 mm         |
| Width                          | 127 mm         |
| Height                         | 220 mm         |
| Box size                       | B19            |
| Polarity                       | ETN 0          |
| Terminal Type                  | JIS taper post |
| Hold Down                      | B0             |
| Weights (subject of variation) | 8.90 kg        |
| Variation,                     |                |