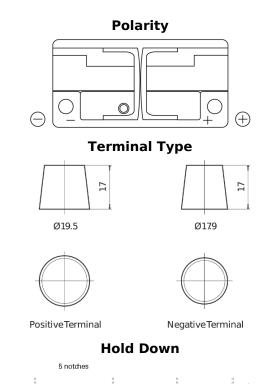

## Formula FB1100

| Part number                    | FB1100        |
|--------------------------------|---------------|
| Technology                     | Flooded       |
| EAN/GTIN                       | 3661024046237 |
| Voltage                        | 12 V          |
| Capacity                       | 110.0 Ah      |
| CCA                            | 850 A         |
| Length                         | 392 mm        |
| Width                          | 175 mm        |
| Height                         | 190 mm        |
| Box size                       | L06           |
| Polarity                       | ETN 0         |
| Terminal Type                  | EN taper post |
| Hold Down                      | B13           |
| Weights (subject of variation) | 26.30 kg      |