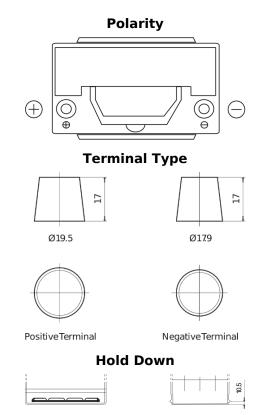

## **Formula Xtreme FA955**

| Part number                    | FA955         |
|--------------------------------|---------------|
| Technology                     | Flooded       |
| EAN/GTIN                       | 3661024044196 |
| Voltage                        | 12 V          |
| Capacity                       | 95.0 Ah       |
| CCA                            | 800 A         |
| Length                         | 306 mm        |
| Width                          | 173 mm        |
| Height                         | 222 mm        |
| Box size                       | D31           |
| Polarity                       | ETN 1         |
| Terminal Type                  | EN taper post |
| Hold Down                      | Korean B1     |
| Weights (subject of variation) | 21.40 kg      |