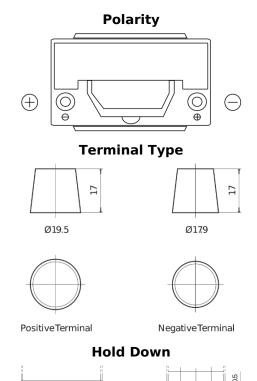

## Formula Xtreme FA954

| Part number                    | FA954         |
|--------------------------------|---------------|
| Technology                     | Flooded       |
| EAN/GTIN                       | 3661024044189 |
| Voltage                        | 12 V          |
| Capacity                       | 95.0 Ah       |
| CCA                            | 800 A         |
| Length                         | 306 mm        |
| Width                          | 173 mm        |
| Height                         | 222 mm        |
| Box size                       | D31           |
| Polarity                       | ETN 0         |
| Terminal Type                  | EN taper post |
| Hold Down                      | Korean B1     |
| Weights (subject of variation) | 21.40 kg      |