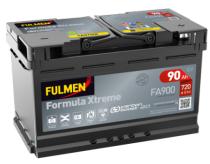

## Formula Xtreme FA900

| Part number                    | FA900         |
|--------------------------------|---------------|
| Technology                     | Flooded       |
| EAN/GTIN                       | 3661024046251 |
| Voltage                        | 12 V          |
| Capacity                       | 90.0 Ah       |
| CCA                            | 720 A         |
| Length                         | 315 mm        |
| Width                          | 175 mm        |
| Height                         | 190 mm        |
| Box size                       | L04           |
| Polarity                       | ETN 0         |
| Terminal Type                  | EN taper post |
| Hold Down                      | B13           |
| Weights (subject of variation) | 19.70 kg      |