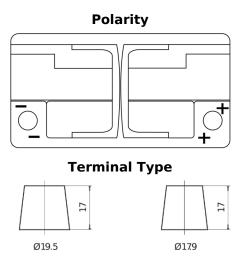

## Formula Xtreme FA852

| Part number                    | FA852         |
|--------------------------------|---------------|
| Technology                     | Flooded       |
| EAN/GTIN                       | 3661024044295 |
| Voltage                        | 12 V          |
| Capacity                       | 85.0 Ah       |
| CCA                            | 800 A         |
| Length                         | 315 mm        |
| Width                          | 175 mm        |
| Height                         | 175 mm        |
| Box size                       | LB4           |
| Polarity                       | ETN 0         |
| Terminal Type                  | EN taper post |
| Hold Down                      | B13           |
| Weights (subject of variation) | 18.60 kg      |

PositiveTerminal

Hold Down

Design, features and specifications are subject to change without notice. We disclaim any representation or warranty, express or implied, concerning the data or recommendations, and in no event shall be liable for any loss or damage claimed to have arisen as a result. Some products may not be available in your local market.