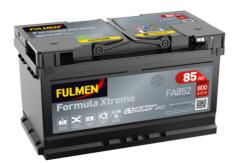

## Formula Xtreme FA852

| Part number                    | FA852         |
|--------------------------------|---------------|
| Technology                     | Flooded       |
| EAN/GTIN                       | 3661024044295 |
| Voltage                        | 12 V          |
| Capacity                       | 85.0 Ah       |
| CCA                            | 800 A         |
| Length                         | 315 mm        |
| Width                          | 175 mm        |
| Height                         | 175 mm        |
| Box size                       | LB4           |
| Polarity                       | ETN 0         |
| Terminal Type                  | EN taper post |
| Hold Down                      | B13           |
| Weights (subject of variation) | 18.60 kg      |