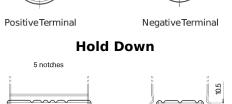

## Polarity Terminal Type

Ø19.5

Ø179

Design, features and specifications are subject to change without notice. We disclaim any representation or warranty, express or implied, concerning the data or recommendations, and in no event shall be liable for any loss or damage claimed to have arisen as a result. Some products may not be available in your local market.