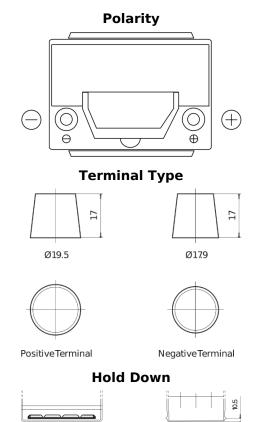

## Formula Xtreme FA654

| Part number                    | FA654         |
|--------------------------------|---------------|
| Technology                     | Flooded       |
| EAN/GTIN                       | 3661024044141 |
| Voltage                        | 12 V          |
| Capacity                       | 65.0 Ah       |
| CCA                            | 580 A         |
| Length                         | 230 mm        |
| Width                          | 173 mm        |
| Height                         | 222 mm        |
| Box size                       | D23           |
| Polarity                       | ETN 0         |
| Terminal Type                  | EN taper post |
| Hold Down                      | Korean B1     |
| Weights (subject of variation) | 16.00 kg      |