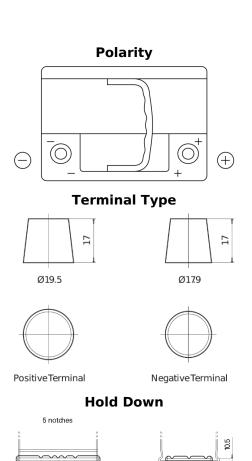

## Formula Xtreme FA640

| Part number                    | FA640         |
|--------------------------------|---------------|
| Technology                     | Flooded       |
| EAN/GTIN                       | 3661024044226 |
| Voltage                        | 12 V          |
| Capacity                       | 64.0 Ah       |
| CCA                            | 640 A         |
| Length                         | 242 mm        |
| Width                          | 175 mm        |
| Height                         | 190 mm        |
| Box size                       | L02           |
| Polarity                       | ETN 0         |
| Terminal Type                  | EN taper post |
| Hold Down                      | B13           |
| Weights (subject of variation) | 14.90 kg      |
|                                |               |