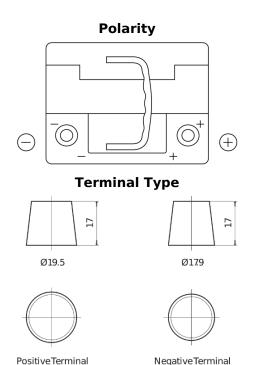

## Formula Xtreme FA472

| Part number                    | FA472         |
|--------------------------------|---------------|
| Technology                     | Flooded       |
| EAN/GTIN                       | 3661024044264 |
| Voltage                        | 12 V          |
| Capacity                       | 47.0 Ah       |
| CCA                            | 450 A         |
| Length                         | 207 mm        |
| Width                          | 175 mm        |
| Height                         | 175 mm        |
| Box size                       | LB1           |
| Polarity                       | ETN 0         |
| Terminal Type                  | EN taper post |
| Hold Down                      | B13           |
| Weights (subject of variation) | 11.40 kg      |