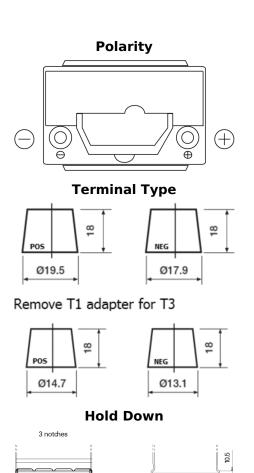

## Formula Xtreme FA456

| Part number                    | FA456          |
|--------------------------------|----------------|
| Technology                     | Flooded        |
| EAN/GTIN                       | 3661024044127  |
| Voltage                        | 12 V           |
| Capacity                       | 45.0 Ah        |
| CCA                            | 390 A          |
| Length                         | 237 mm         |
| Width                          | 127 mm         |
| Height                         | 227 mm         |
| Box size                       | B24            |
| Polarity                       | ETN 0          |
| Terminal Type                  | JIS taper post |
| Hold Down                      | B1             |
| Weights (subject of variation) | 11.80 kg       |
|                                |                |